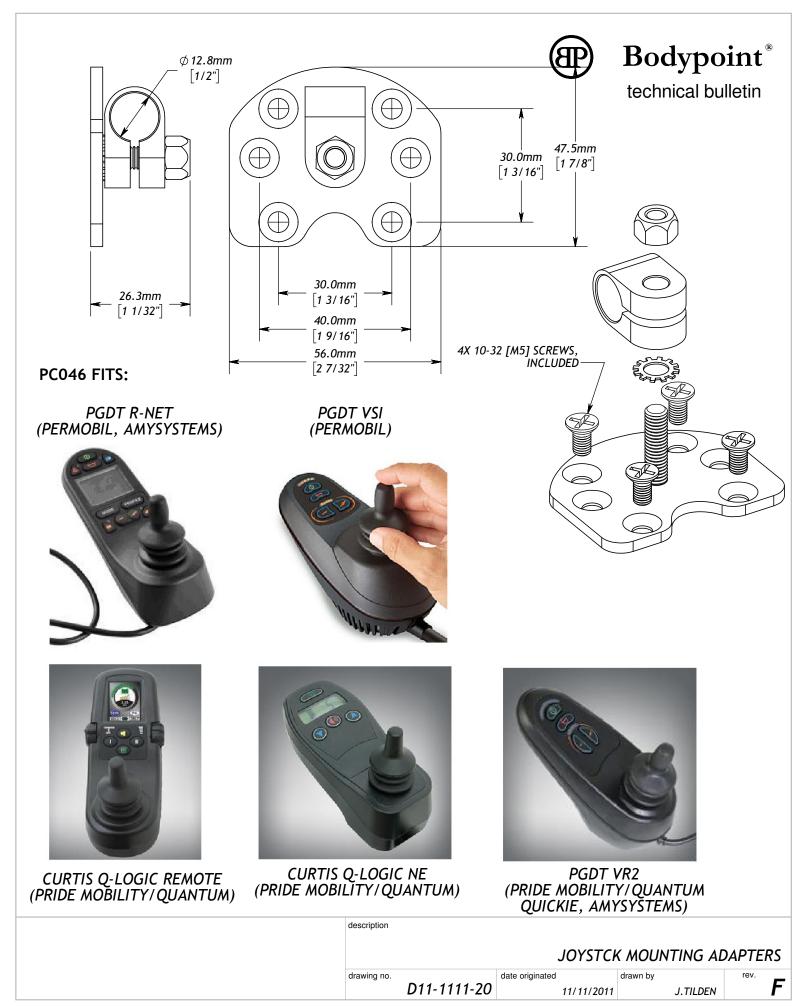

## PC045 FITS PGDT (PERMOBIL, QUICKIE, PRIDE):

PGDT PILOT +, REMOTE +

| JOYSTCK MOUNTING ADAPTERS drawing no. date originated drawn by rev. | aescription |             |         |               |           |
|---------------------------------------------------------------------|-------------|-------------|---------|---------------|-----------|
|                                                                     |             |             | JOYSTCI | K MOUNTING AD | DAPTERS . |
|                                                                     | drawing no. | D11-1111-20 |         | drawn by      | rev.      |