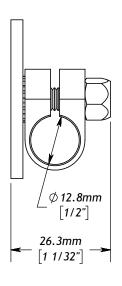

## PC045 FITS PGDT (PERMOBIL, QUICKIE, PRIDE):

PGDT PILOT +, REMOTE +

| JOYSTCK MOUNTING ADAPTERS drawing no. date originated drawn by rev. | aescription |             |         |               |           |
|---------------------------------------------------------------------|-------------|-------------|---------|---------------|-----------|
|                                                                     |             |             | JOYSTCI | K MOUNTING AD | DAPTERS . |
|                                                                     | drawing no. | D11-1111-20 |         | drawn by      | rev.      |