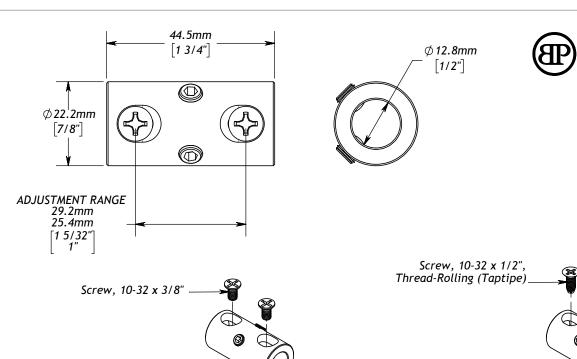

## PC042 FITS DYNAMIC (INVACARE)

PSF+

 $Bodypoint ^{*} \\$ 

technical bulletin

MK 4A

| description               |                 |          |      |  |  |
|---------------------------|-----------------|----------|------|--|--|
| JOYSTCK MOUNTING ADAPTERS |                 |          |      |  |  |
|                           | date originated | drawn by | rev. |  |  |
| D11-1111-20               | 11/11/2011      | J.TILDEN | r    |  |  |