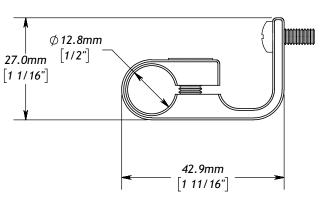

## PC042 FITS DYNAMIC (INVACARE)

PSF+

 $Bodypoint ^{*} \\$ 

technical bulletin

MK 4A

| description               |                 |          |      |  |  |
|---------------------------|-----------------|----------|------|--|--|
| JOYSTCK MOUNTING ADAPTERS |                 |          |      |  |  |
|                           | date originated | drawn by | rev. |  |  |
| D11-1111-20               | 11/11/2011      | J.TILDEN | r    |  |  |

## PC045 FITS PGDT (PERMOBIL, QUICKIE, PRIDE):

PGDT PILOT +, REMOTE +

| JOYSTCK MOUNTING ADAPTERS drawing no. date originated drawn by rev. | aescription |             |         |               |           |
|---------------------------------------------------------------------|-------------|-------------|---------|---------------|-----------|
|                                                                     |             |             | JOYSTCI | K MOUNTING AD | DAPTERS . |
|                                                                     | drawing no. | D11-1111-20 |         | drawn by      | rev.      |