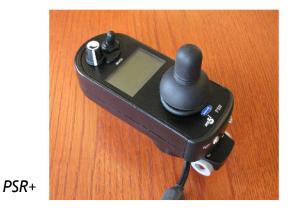

## PC042 FITS DYNAMIC (INVACARE)

PSF+

 $Bodypoint ^{*} \\$ 

technical bulletin

MK 4A

| description               |                 |          |      |  |  |
|---------------------------|-----------------|----------|------|--|--|
| JOYSTCK MOUNTING ADAPTERS |                 |          |      |  |  |
|                           | date originated | drawn by | rev. |  |  |
| D11-1111-20               | 11/11/2011      | J.TILDEN | r    |  |  |