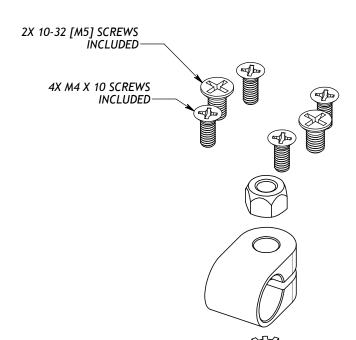

## PC042 FITS DYNAMIC (INVACARE)

PSF+

 $Bodypoint ^{*} \\$ 

technical bulletin

MK 4A

| description               |                 |          |      |  |  |
|---------------------------|-----------------|----------|------|--|--|
| JOYSTCK MOUNTING ADAPTERS |                 |          |      |  |  |
|                           | date originated | drawn by | rev. |  |  |
| D11-1111-20               | 11/11/2011      | J.TILDEN | r    |  |  |