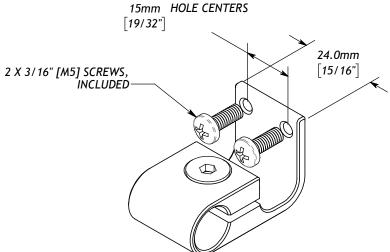

## PC042 FITS DYNAMIC (INVACARE)

PSF+

 $Bodypoint ^{*} \\$ 

technical bulletin

MK 4A

| description               |                 |          |      |  |  |
|---------------------------|-----------------|----------|------|--|--|
| JOYSTCK MOUNTING ADAPTERS |                 |          |      |  |  |
|                           | date originated | drawn by | rev. |  |  |
| D11-1111-20               | 11/11/2011      | J.TILDEN | r    |  |  |

## PC045 FITS PGDT (PERMOBIL, QUICKIE, PRIDE):

PGDT PILOT +, REMOTE +

| JOYSTCK MOUNTING ADAPTERS drawing no. date originated drawn by rev. | aescription |             |         |               |           |
|---------------------------------------------------------------------|-------------|-------------|---------|---------------|-----------|
|                                                                     |             |             | JOYSTCI | K MOUNTING AD | DAPTERS . |
|                                                                     | drawing no. | D11-1111-20 |         | drawn by      | rev.      |