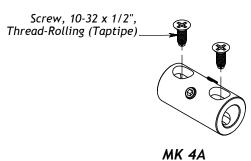

## PC042 FITS DYNAMIC (INVACARE)

PSF+

 $Bodypoint ^{*} \\$ 

technical bulletin

MK 4A

| description               |                 |          |      |  |  |
|---------------------------|-----------------|----------|------|--|--|
| JOYSTCK MOUNTING ADAPTERS |                 |          |      |  |  |
|                           | date originated | drawn by | rev. |  |  |
| D11-1111-20               | 11/11/2011      | J.TILDEN | r    |  |  |