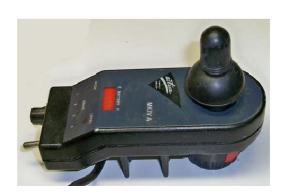

## PCO47 FITS HMC INTERNATIONAL (PERMOBIL NV, PRIDE):

CJA (COMPACT JOYSTICK ADVANCED)

COMPACT JOYSTICK/ COMPACT LITE