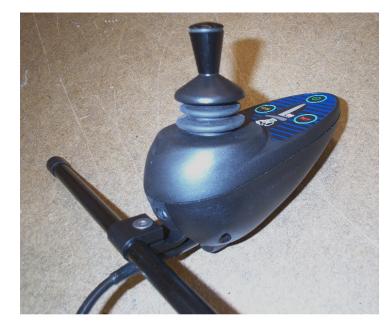

## PC045 FITS PGDT (PERMOBIL, QUICKIE, PRIDE):

PGDT PILOT +, REMOTE +

| JOYSTCK MOUNTING ADAPTERS drawing no. date originated drawn by rev. | aescription |             |         |               |           |
|---------------------------------------------------------------------|-------------|-------------|---------|---------------|-----------|
|                                                                     |             |             | JOYSTCI | K MOUNTING AD | DAPTERS . |
|                                                                     | drawing no. | D11-1111-20 |         | drawn by      | rev.      |