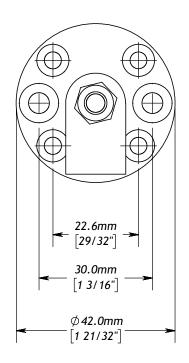

## PC045 FITS PGDT (PERMOBIL, QUICKIE, PRIDE):

PGDT PILOT +, REMOTE +

| JOYSTCK MOUNTING ADAPTERS drawing no. date originated drawn by rev. | aescription |             |         |               |           |
|---------------------------------------------------------------------|-------------|-------------|---------|---------------|-----------|
|                                                                     |             |             | JOYSTCI | K MOUNTING AD | DAPTERS . |
|                                                                     | drawing no. | D11-1111-20 |         | drawn by      | rev.      |